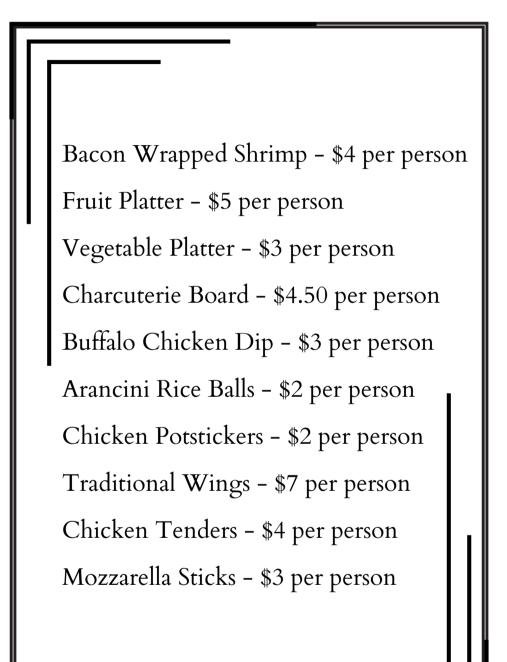

Bicks at Bortage Lakes

Catering menn

Valsetizers



Light Entrees

Sandwich and Wrap Platter – \$7.00 per person Meatballs with Marinara – \$4.50 per person

Grilled Entrees

\$12.00 per person Includes Choice of Two Sides

Grilled Chicken Sandwiches + Burgers

#### Side Options

Coleslaw

Pasta Salad

Fries

Macaroni Salad

Salad

Potato Salad

Entree Options

Spaghetti and Meatballs - \$12.00 per person Chicken Fettucine Alfredo - \$14.00 per person Mac and Cheese - \$8.00 per person Chicken Marsala - \$14.00 per person Lemon Herb Chicken - \$14.00 per person Salmon - \$15.00 per person

Garden Salad – \$5.00 per person Mashed Potatoes – \$5.00 per person Pasta Salad – \$5.00 per person Roasted Red Potatoes – \$5.00 per person Green Beans – \$5.00 per person

Taco Bar

\$11.00 per person

Hard Taco ShellsORSoft Taco ShellsGround Beef\*G